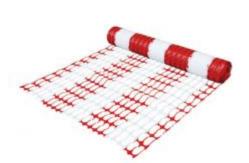

## Barrier Mesh Roll - Heavyweight Barber Pole 50m

SKU: BMRHBP5

Our durable red and white barrier mesh, sized at 50m x 900mm, is backed by a 3-year outdoor warranty, guaranteeing resilience in tough conditions.

Enhanced visibility red barrier mesh with white stripes, designed for heavy-duty usage. This robust mesh is commonly employed to demarcate specific zones within construction, demolition, and civil work sites. Crafted from durable plastic, it's well-suited for prolonged applications, boasting UV resistance and backed by a 3-year warranty. Each roll spans 50 meters in length and 900 millimeters in width, ensuring suitability for challenging outdoor conditions.

**Key Features:** 

- Available in 50m x 900mm rolls for immediate delivery across Australia
- Heavy-duty plastic construction
- Suitable for long-term applications
- UV resistant, ideal for harsh conditions
- 3-year warranty
- Approximate weight per roll: 9kg