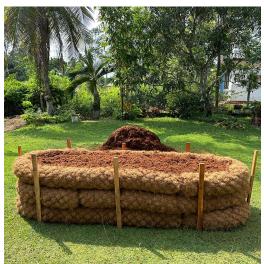

## Ellipse Coco Raised Garden Bed -Large

SKU: ECRGBL

Create stunning and sustainable raised garden beds with HEIGER Coco Blocks. Made from 100% natural coir, these blocks are aesthetically pleasing and resistant to decay, ensuring long-lasting durability. HEIGER Coco Blocks foster healthy plant growth while reducing water usage as they enhance optimal airflow and retain moisture. Their flexibility allows you to shape unique designs that perfectly fit your garden layout.

They are made from 100% natural coir. This makes them eco-friendly, sustainable, and an aesthetically pleasing solution to your home garden.

Pick a shape!

HEIGER Coco Blocks are specifically designed to be versatile building blocks. Select from an extensive range of raised garden bed arrangements with HEIGER Nature Beds.

## **Specification**

shape: Ellipse 14kg/block weight: 3.5m length: width: 1.15m 0.6m depth: Material: Coir no-of-coco-blocks: 9 no-of-stakes: 10 stake-length: 900mm