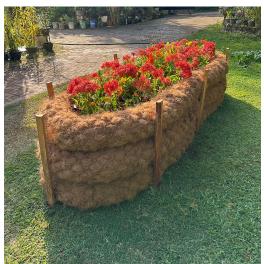

## Ellipse Coco Raised Garden Bed - Regular

SKU: ECRGBR

Create stunning and sustainable raised garden beds with HEIGER Coco Blocks. Made from 100% natural coir, these blocks are aesthetically pleasing and resistant to decay, ensuring long-lasting durability. HEIGER Coco Blocks foster healthy plant growth while reducing water usage as they enhance optimal airflow and retain moisture. Their flexibility allows you to shape unique designs that perfectly fit your garden layout.

They are made from 100% natural coir. This makes them eco-friendly, sustainable, and an aesthetically pleasing solution to your home garden.

Pick a shape!

HEIGER Coco Blocks are specifically designed to be versatile building blocks. Select from an extensive range of raised garden bed arrangements with HEIGER Nature Beds.

## **Specification**

shape: Ellipseweight: 14kg/blocklength: 2m

length:2mwidth:1mdepth:0.6mMaterial:Coirno-of-coco-blocks:6no-of-stakes:8stake-length:900mm