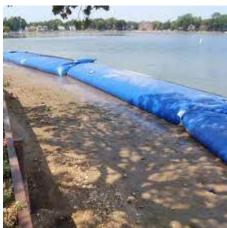

## Flood Tube - 310mm x 10m

SKU: FTA10

Our FloodTube barriers are designed to shield against water runoff and flooding. Constructed from PVC material, they're robust, easy to set up, and compact for storage. Inflatable by water, they provide a strong base for effective water diversion.

Our FloodTube barriers stand as a testament to innovative engineering, meticulously crafted to shield against the threats posed by water runoff and flooding. With a design tailored specifically for such challenges, these barriers offer a robust defense against nature's forces. Constructed from high-quality PVC material, they boast durability and reliability, ensuring long-term protection for properties and infrastructure. Their intuitive setup process makes them accessible for users of all levels, while their ability to be compactly stored away ensures convenience when not in use.