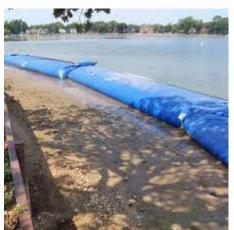

**Flood Tubes** 

## Flood Tube - 310mm x 5m

SKU: FTA5

Our FloodTube barriers are designed to shield against water runoff and flooding. Constructed from PVC material, they're robust, easy to set up, and compact for storage. Inflatable by water, they provide a strong base for effective water diversion.

Our FloodTube barriers stand as a testament to innovative engineering, meticulously crafted to shield against the threats posed by water runoff and flooding. With a design tailored specifically for such challenges, these barriers offer a robust defense against nature's forces. Constructed from high-quality PVC material, they boast durability and reliability, ensuring long-term protection for properties and infrastructure. Their intuitive setup process makes them accessible for users of all levels, while their ability to be compactly stored away ensures convenience when not in use.